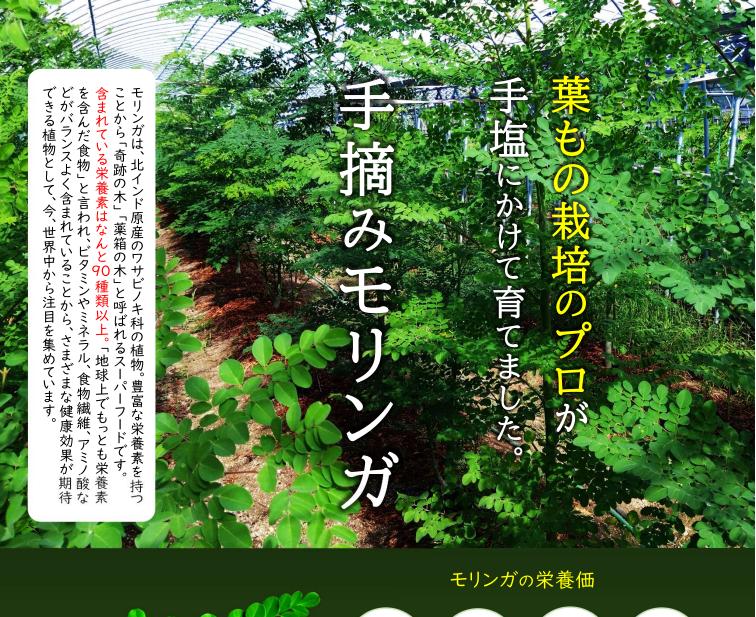

④ 栄養の多い1年目のバージンモリンガを使用。
⑤ 独自の乾燥製法による、フレッシュな色合い&風味。
⑥ カップに入れてすぐに飲める。もちろん煮出しもOK。

| 「こんなに栄養があるので、茶葉も食べていいですか?」。   | 17/12   |
|-------------------------------|---------|
| ひいらぎ農園の"食べられる"モリンガ茶はそんなお客様のお声 | 1 Alton |
|                               | a (     |
| 中は農薬・化学肥料などは使用せず、新鮮な生葉を一枚一枚   | 12      |
|                               |         |
|                               |         |